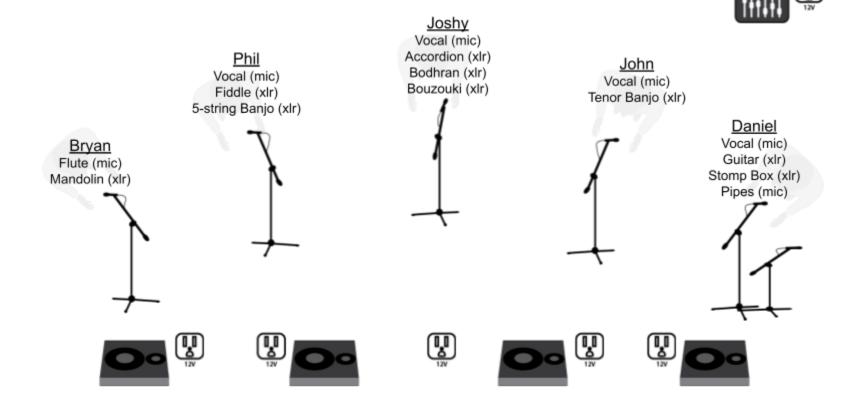

## **Channel List:**

- 1. Flute
- 2. Mandolin
- 3. Fiddle
- 4. 5-String Banjo
- 5. Accordion
- 6. Bodhran
- 7. Tenor Banjo
- 8. Bouzouki
- 9. Guitar
- 10. Stomp Box
- 11. Pipes
- 12. Phil Vocal
- 13. Josh Vocal
- 14. John Vocal
- 15. Daniel Vocal
- 16. Ambient Crowd Noise (in-ear only)

## We Need:

- -7 Boom stands
- -6 sm58 mics
- -1 condenser mic
- -16 xlr cables
- -4 Chairs
- -4 Stage Monitors (ask if needed)

In-ear Mixer

Crowd Mic (xlr)